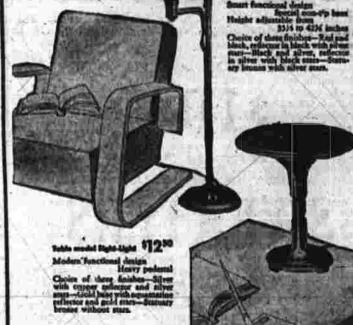

Episcopal Laymen

Meet Tomorrow

Mee

TABLE LAMP \$13.44 Classic styling at an exceptional low price! Solld Brass um, opaglass reflector bowl

RECESS STEEL MEDICINE CABINET tvory-cream semi-porcelain, with Gleaming white enameled steel scattoped edge, gold rim, and cabinet . . . mirrored front, 2 all-gold wild-rose pattern. Lovely! glass shelves. Priced LOWI

CEILING LIGHT Here's a fine example of graceful beauty . . . the glass board

NEW ARRIVALS! BIG NEW REDUCTIONS!

SHOP AND SAVE AT WARDS THIS WEEK!

CLOTHESLINE 100 1 1.65 line that will take lots at hard

PRINTED PLASTIC FILM, AN EXCEPTIONAL VALUE