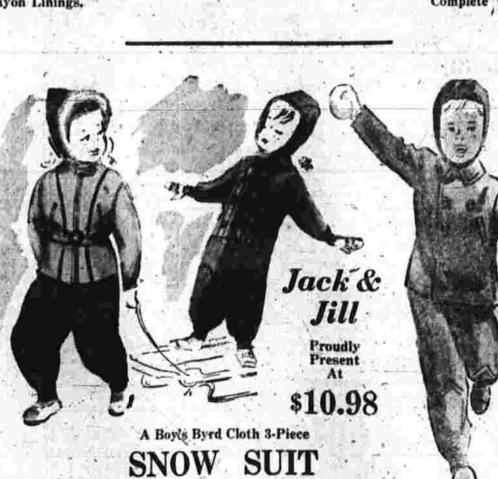

Fleece, All Wool, Double-Breasted and Fly Fronts. Zipper Leggings.

\$19.98 Complete With Helmet

Quilted Rayon Linings,

"Snow King" Value Exclusive With

Many women buying fur coats today want that coat to serve all purposes. So we always suggest the fashion fur with the longest lease on life. Beaver or Mouton are two of these. Persian Paw, too, is as sturdy as it is beautiful. And always remember that our label on furs is as signi-scant as the mark of sterling on silver!

for Elegance

round the clock

SNOW SUIT Sizes 3 to 8 Byrd Cloth On One Side. 100% Wool

Reversible

On Other Side.

Hat to Match \$1.50

CARROLL'S

INFANTS' 1-PC.

Natural Top, Blue or Brown Ski Pants.

Zipper Leggings - Lined Helmet.

 BYRD CLOTH WITH FLEECE LINING • PON PON TRIMMED HELMET

• ELASTICIZED BACK AND SIDES • TALON ZIPPER FRONT, RAGLAN SLEEVE · SIZES I TO 4. DUSTY ROSE AND COPEN