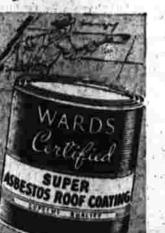

WOOL-RAYON SKIRTS REG. 2.98 pastel colors, smartly stitched ground the waist, 7-14.

HACK SAW FRAME

Save extra in this sale on Wards

husky hack saw frame. Adjusta-

NOW! CUT-PRICED ROOF COATING . . .

roof coating cut-priced! Asbestos fibers give extra binding strength. Covers felt, tile, metal, or compo-