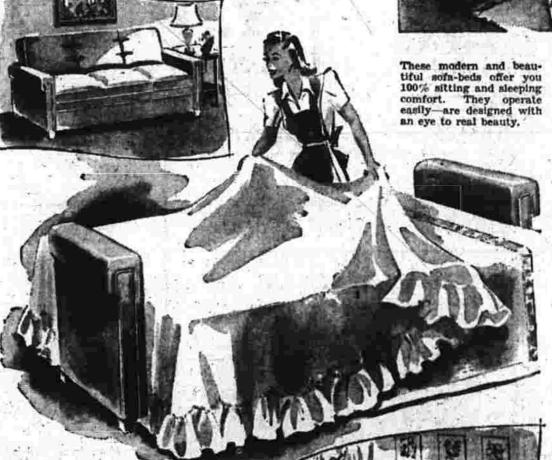

DOUBLE-PURPOSE SOFA BEDS \$79.95 to \$159.50

Space-saver furniture that serves you 24 hours a day. Maple arm styles, upholstered arm styles in Lawson, modern, knuckle grip and club designs. Covered in fabrics in a wide choice of colors. Many have chairs to match, making complete sets available.