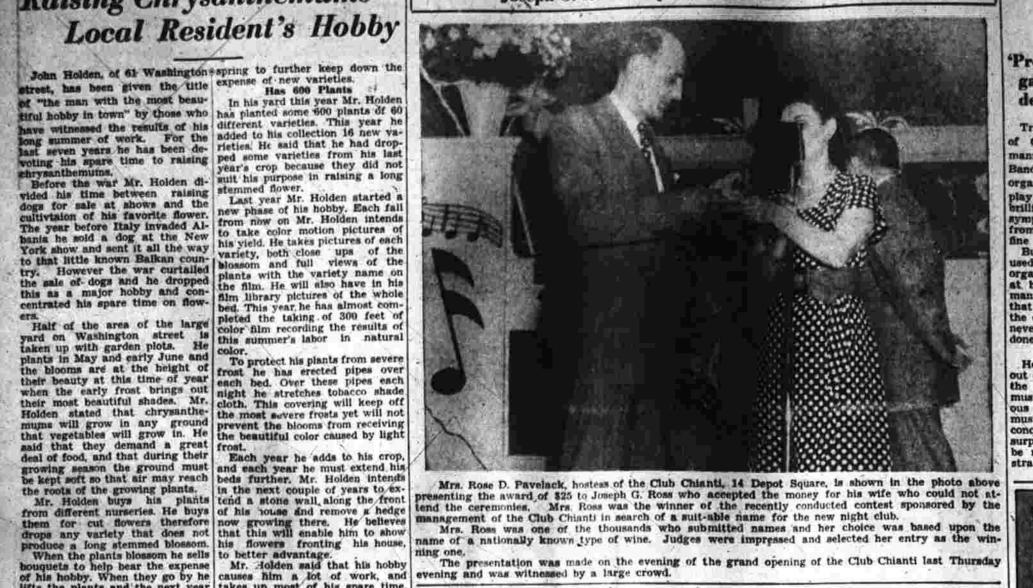

Children's Hakofos service. Parents

Plan Shelved Chianti-

Club Chianti presents-

Danny Daniels

BY POPULAR DEMAND

Master of Ceremonies
DON CRIVITZ

ALICIA AND CASTLE

Dancesations of 1946
With Their Own Whirlwind Version Dance!
DANCING EVERY WED. - THURS. - FRI. - SAT.
IN THE LOVELY ROSE ROOM OF THE

CLUB CHIANTI

for satisfactory control of atomic sia in the World Federation mergy. This report, released last Trade Unions, a comparatively light after being handed to mem- new global labor organization committee, is the first time the join.

Americans have gone to such The Puerto Rican proposal said

Rotary Feasts Derby Winners algit, valuable prizes were awarded to the boys who placed and also

DANCE Al Gentile's Orchestra Every Wed. and Fri. Nights Adm. 75c, Tax Included.

BUSINESS MEN'S LUNCHEONS

SERVED DAILY WHY NOT PLAN YOUR WEDDING RECEPTION, BANQUET OR PARTY IN THE BEAUTIFUL ROSE ROOM Of The **CLUB CHIANTI** 

For Reservations Call 6195

MAIN ST .- EAST HARTFORD TODAY THRU SAT. "CLUNY BROWN" Chas. Boyer - Jennifer Jones --- ALSO ---"DARK CORNER" Lucille Bull - Wm. Bendix Feature Today: 2:00-8:36-9:8 Last Show — 8:10